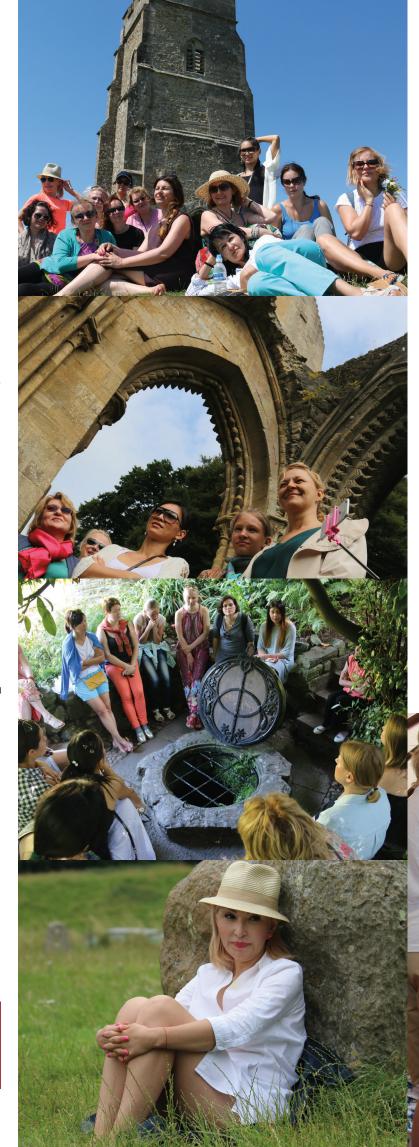

We will keep you busy with afternoon healing sessions with Aga, evening rituals and shamanic journeys and our usual fire ceremony. During the day we will go sightseeing to draw from the magical energy of Glastonbury.

Places we will visit include the Tor with monolithic remains of a church tower on top, dedicated to the Archangel Michael. At the foot of the Tor is the Chalice Well and the spherical dome of Chalice Hill. Below in the town centre lay the ruins of the great Abbey, site of Joseph of Arimathea's church and, according to legend, the gravesite of King Arthur.