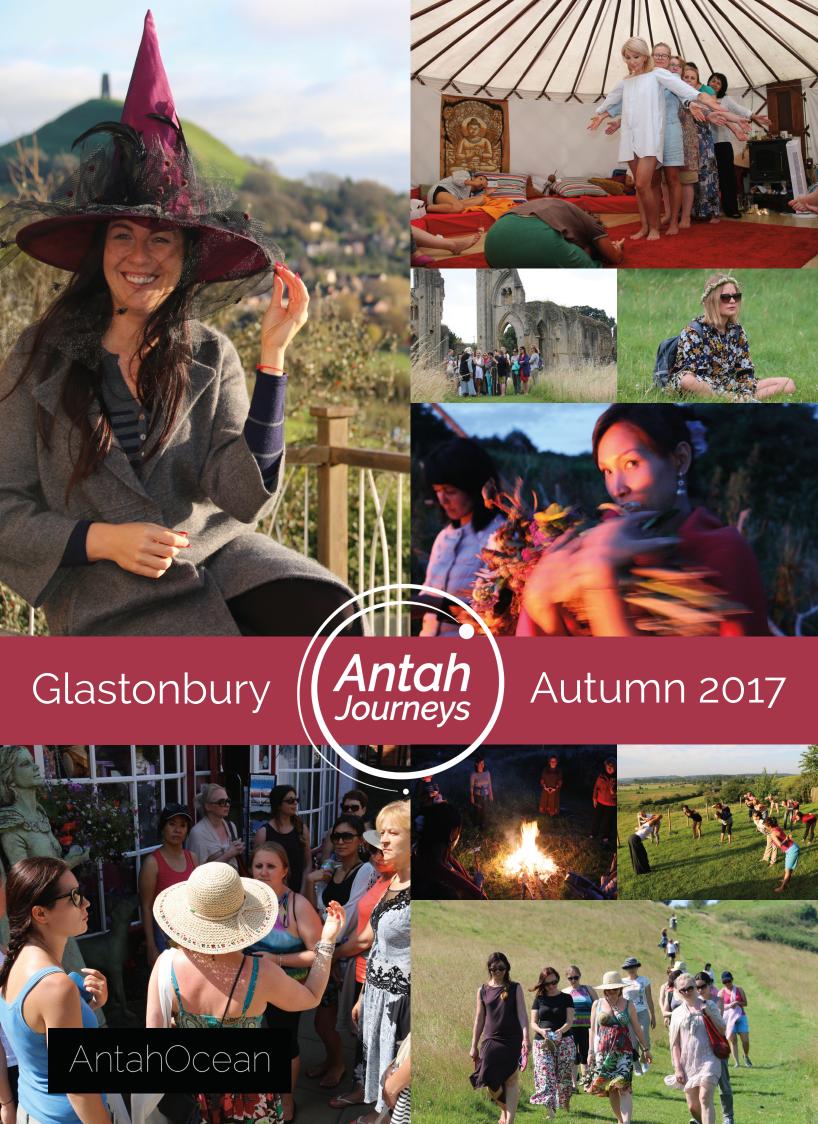

# Glastonbury Journey Autumn 2017

We invite you on our third Antah Journey to Glastonbury, our most popular destination. The previous two Journeys turned out to be a great success and we have seen our participants experiencing huge transformations.

### Glastonbury Journey Autumn 2017

Join us on this 5 day journey from the 17th to 21st of October to cross your inner Rubicon in the magical surroundings of Glastonbury with the New Moon guiding us and aiding our transformation.

We will keep you busy with afternoon healing sessions with Aga, evening rituals and shamanic journeys and our usual fire ceremony. During the day we will go sightseeing to draw from the magical energy of Glastonbury.

Places we will visit include the Tor with monolithic remains of a church tower on top, dedicated to the Archangel Michael. At the foot of the Tor is the Chalice Well and the spherical dome of Chalice Hill. Below in the town centre lay the ruins of the great Abbey, site of Joseph of Arimathea's church and, according to legend, the gravesite of King Arthur.